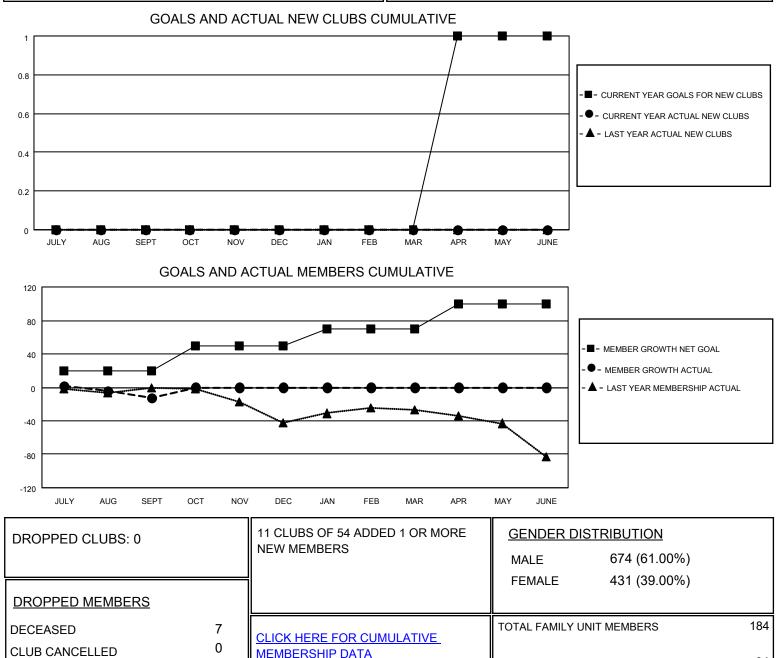

## LOCATION AUSTRALIA

District 201N3

Results as of: 9/30/2020

| Clubs                 |               |           |               | Members               |                        |                         |                                                    |
|-----------------------|---------------|-----------|---------------|-----------------------|------------------------|-------------------------|----------------------------------------------------|
| RESULTS FOR 2020-2021 |               |           |               | RESULTS FOR 2020-2021 |                        |                         |                                                    |
| QUARTER               | NEW CLUB GOAL | NEW CLUBS | DROPPED CLUBS | QUARTER               | BER GROWTH NET<br>GOAL | MEMBER GROWTH<br>ACTUAL | DROPPED<br>MEMBERS ACTUAL<br>(including transfers) |
| JULY/AUG/SEPT         | 0             | 0         | 0             | JULY/AUG/SEPT         | 20                     | 23                      | 34                                                 |
| OCT/NOV/DEC           | 0             | 0         | 0             | OCT/NOV/DEC           | 30                     | 0                       | 0                                                  |
| JAN/FEB/MAR           | 0             | 0         | 0             | JAN/FEB/MAR           | 20                     | 0                       | 0                                                  |
| APR/MAY/JUNE          | 1             | 0         | 0             | APR/MAY/JUNE          | 30                     | 0                       | 0                                                  |